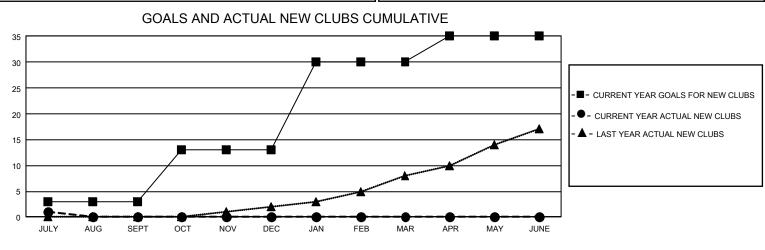

## GAT MONTHLY MEMBERSHIP PROGRESS REPORT

GMT Constitutional Area 1, Group F

REPORT DOES NOT INCLUDE CLUBS IN UNDISTRICTED AREAS.

| Clubs                 |               |           |               | Members               |                          |                         |                                                    |
|-----------------------|---------------|-----------|---------------|-----------------------|--------------------------|-------------------------|----------------------------------------------------|
| RESULTS FOR 2024-2025 |               |           |               | RESULTS FOR 2024-2025 |                          |                         |                                                    |
| QUARTER               | NEW CLUB GOAL | NEW CLUBS | DROPPED CLUBS |                       | EMBER GROWTH NET<br>GOAL | MEMBER GROWTH<br>ACTUAL | DROPPED MEMBERS<br>ACTUAL (including<br>transfers) |
| JULY/AUG/SEPT         | - 9           | 1         | 3             | JULY/AUG/SEPT         | r 431                    | 319                     | 355                                                |
| OCT/NOV/DEC           | 30            | 0         | 0             | OCT/NOV/DEC           | 487                      | 0                       | 0                                                  |
| JAN/FEB/MAR           | 51            | 0         | 0             | JAN/FEB/MAR           | 623                      | 0                       | 0                                                  |
| APR/MAY/JUNE          | 15            | 0         | 0             | APR/MAY/JUNE          | 475                      | 0                       | 0                                                  |