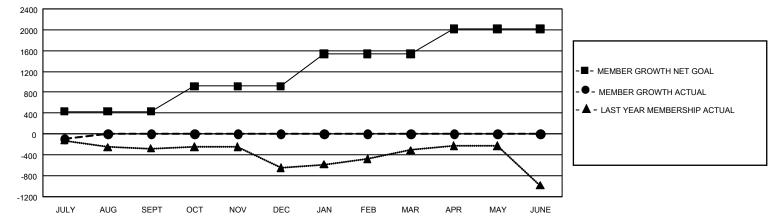

## GAT MONTHLY MEMBERSHIP PROGRESS REPORT

GMT Constitutional Area 1, Group F

REPORT DOES NOT INCLUDE CLUBS IN UNDISTRICTED AREAS.

| Clubs                 |               |           |               | Members               |                          |                         |                                                    |
|-----------------------|---------------|-----------|---------------|-----------------------|--------------------------|-------------------------|----------------------------------------------------|
| RESULTS FOR 2024-2025 |               |           |               | RESULTS FOR 2024-2025 |                          |                         |                                                    |
| QUARTER               | NEW CLUB GOAL | NEW CLUBS | DROPPED CLUBS |                       | EMBER GROWTH NET<br>GOAL | MEMBER GROWTH<br>ACTUAL | DROPPED MEMBERS<br>ACTUAL (including<br>transfers) |
| JULY/AUG/SEPT         | - 9           | 1         | 3             | JULY/AUG/SEPT         | r 431                    | 319                     | 355                                                |
| OCT/NOV/DEC           | 30            | 0         | 0             | OCT/NOV/DEC           | 487                      | 0                       | 0                                                  |
| JAN/FEB/MAR           | 51            | 0         | 0             | JAN/FEB/MAR           | 623                      | 0                       | 0                                                  |
| APR/MAY/JUNE          | 15            | 0         | 0             | APR/MAY/JUNE          | 475                      | 0                       | 0                                                  |